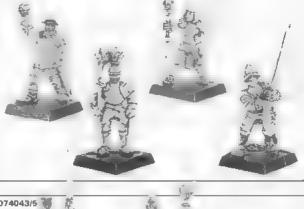

#### 074043 **FOOT KNIGHTS** THESE FIGHTERS ARE SJITABLE FOR USE AS REIKSGUARD, HEROES, CHAMPIONS AND KNIGHTS OF THE EMPIRE EACH TRADE SLEEVE CONTAINS 2 EACH OF 6 DIFFERENT BLISTERS

Copyright % 1989 Gemes Workshop Ltd. All rights reserved.

### 074043 FOOT KNIGHTS

074043/4

THESE FIGHTERS ARE SUITABLE FOR USE AS REIKSGUARD, HEROES, CHAMPIONS AND KNIGHTS OF THE EMPIRE EACH TRADE SLEEVE CONTAINS 2 EACH OF 6 DIFFERENT BLISTERS

Copyright 7 1989 Gemes Workshop Ltd. All rights reserved